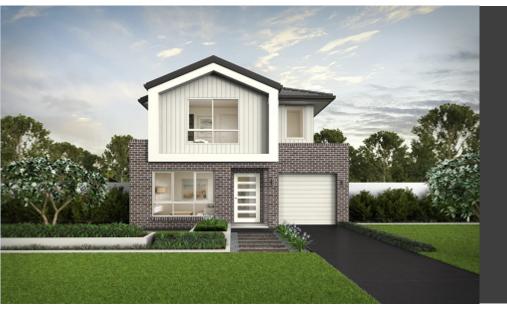

### Lot 139 Trevi 21

[Octans Road, Austral]

Package Price \$\*1,034,385

DISCLAMMER: "Facade image may depict features not included in the package prices shown such as render, tiling, lighting, roof covering, timber decking and landscaping. Plans are subject to approval by the Principal Developer and Local Authorities. Domaine Homes NSW reserves the right to withdraw or alter this package at any time without notice. Allowance for site costs included, pricing is subject to change without notice. Domaine Homes NSW is not the owner of the land and is not responsible for find site dimensions or registration times. All information given at this time is believed to be correct.