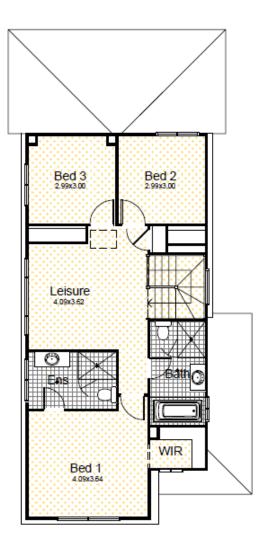

#### Lot 139 Trevi 21 3 ⊨ 2.5 ⊆ 1 ⊜

Land Size Ground Floor First Floor Total <u>255.6sq</u>m 84.76sqm 80.25sqm 165.01sqm Garage **Alfresco** Porch 19.43sqm 0 sqm 1.67sqm

**Domaine homes** 

0438 016 360 - Mark