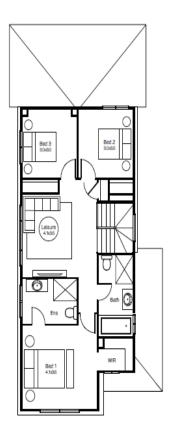

#### Lot 139 Trevi 21 3 ⊨ 2.5 ⊆ 1 ⊜

Land Size Ground Floor First Floor Total <u>255.6sq</u>m 84.76sqm 80.25sqm 165.01sqm Garage **Alfresco** Porch 19.43sqm 0 sqm 1.67sqm

**Domaine homes** 

0438 016 360 - Mark