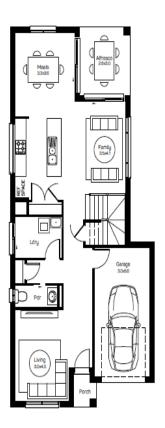

#### Lot 139 Trevi 21 3 ⊨ 2.5 ⊆ 1 ⊜

Land Size Ground Floor First Floor Total <u>255.6sq</u>m 84.76sqm 80.25sqm 165.01sqm Garage **Alfresco** Porch 19.43sqm 0 sqm 1.67sqm

**Domaine homes** 

0438 016 360 - Mark