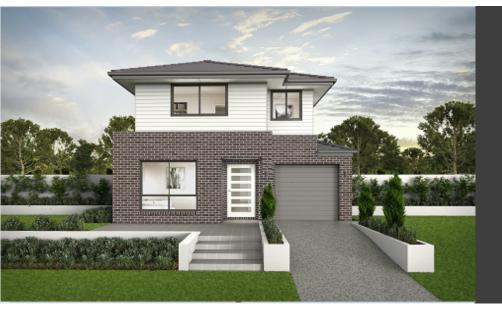

## Lot 137 Trevi 24

[Octans Road, Austral]

Package Price \$\*1,062,355

0438 016 360 - Mark

Domaine homes

DISCLAMER: "Facade image may depict features not included in the package prices shown such as render, tilling, lighting, roof covering, timber decking and landscoping. Plans are subject to approval by the Principal Developer and Local Authorities. Domaine Homes NSW reserves the right to withdraw or olter this package at any time without notice. Allowance for site costs included, pricing is subject to change without notice. Domaine Homes NSW is not the owner of the land and is not responsible for final site dimensions or registration times. All information given at this time is believed to be correct.