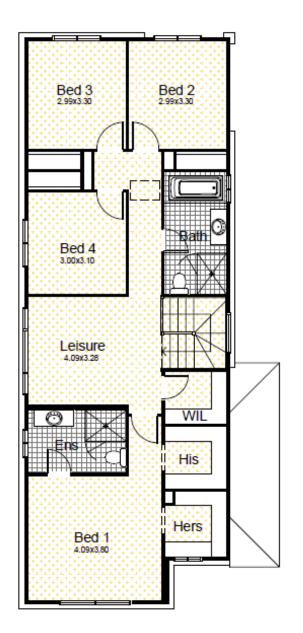

### Lot 137 Trevi 24 4 ⊨ 2.5 ♀ 1 ₽

| Land Size    | <u>284sqm</u> |
|--------------|---------------|
| Ground Floor | 89.58sqm      |
| First Floor  | 104.80sqm     |
| Total        | 194.38sqm     |

m\_ Garage qm **Alfresco** Isqm Porch sqm\_\_\_\_ 19.43sqm 9.16sqm 1.94sqm