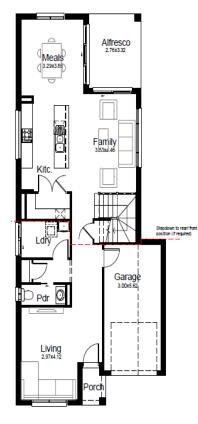

### Lot 137 Trevi 24 4 ⊨ 2.5 ♀ 1 ₽

| Land Size    | <u>284sqm</u> |
|--------------|---------------|
| Ground Floor | 89.58sqm      |
| First Floor  | 104.80sqm     |
| Total        | 194.38sqm     |

m\_ Garage qm **Alfresco** Isqm Porch sqm\_\_\_\_ 19.43sqm 9.16sqm 1.94sqm