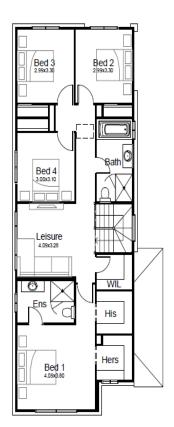

### Lot 137 Trevi 24 4 ⊨ 2.5 ♀ 1 ₽

| Land Size    | <u>284sqm</u> |
|--------------|---------------|
| Ground Floor | 89.58sqm      |
| First Floor  | 104.80sqm     |
| Total        | 194.38sqm     |

m\_ Garage qm **Alfresco** Isqm Porch sqm\_\_\_\_ 19.43sqm 9.16sqm 1.94sqm