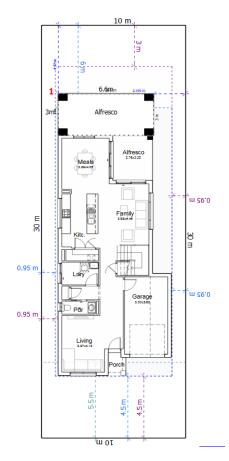

Lot

**5** 

| Land Size    | 300 sqm    |
|--------------|------------|
| Ground Floor | 109.38 sqm |
| First Floor  | 104.80 sqm |
| Total        | 244.71 cam |

| Garage |  |
|--------|--|
| Patio  |  |
| Porch  |  |

19.43 sqm 19.8 sqm 1.94 sqm

**Domaine homes**