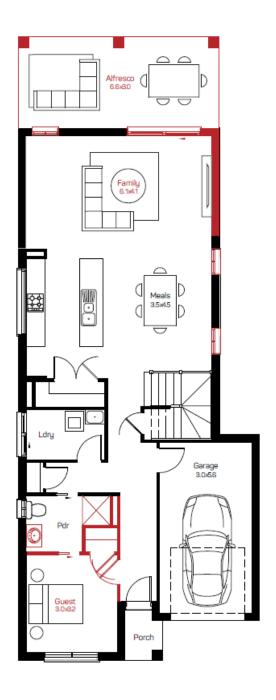

Lot

**5** 

| Land Size    | 300 sqm    |
|--------------|------------|
| Ground Floor | 109.38 sqm |
| First Floor  | 104.80 sqm |
| Total        | 244.71 cam |

| Garage |  |
|--------|--|
| Patio  |  |
| Porch  |  |

19.43 sqm 19.8 sqm 1.94 sqm

**Domaine homes**