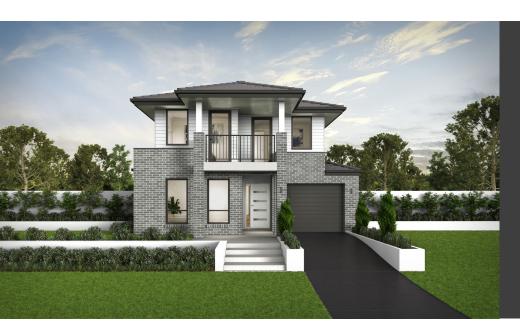

## House & Land Package

## **Domaine homes**



## Lot 202

[ Proposed Road, Leppington, Hulls Rd ]

Package Price\$1,164,885\*

## **Inclusions**

- Lifetime Structural Guarantee
- Hybrid steel frame
- 900mm Haier oven, cooktop and rangehood
- 20mm stone kitchen benchtop
- Laminated overhead cupboards with bulkheads.
- Soft close drawers and doors to kitchen and bathrooms
- Stainless steel dishwasher
- Flyscreens to opening windows
- · Downlights throughout home
- Floor coverings
- Fully Ducted Air Conditioning
- 6.6kW Solar Package
  And much, much more...



Lot

**5** 





| Land Size    | 300 sqm    |
|--------------|------------|
| Ground Floor | 109.38 sqm |
| First Floor  | 104.80 sqm |
| Total        | 244.71 cam |

| Garage |  |
|--------|--|
| Patio  |  |
| Porch  |  |

19.43 sqm 19.8 sqm 1.94 sqm





**Domaine homes**