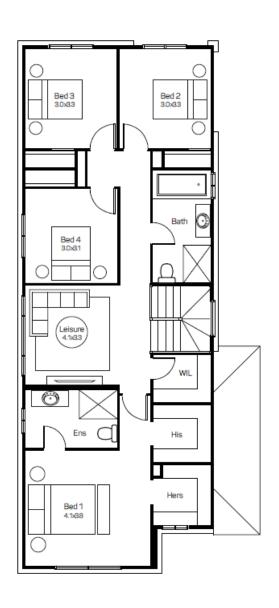

Lot

**5** 

| Land Size    | 300 sqm    |
|--------------|------------|
| Ground Floor | 109.38 sqm |
| First Floor  | 104.80 sqm |
| Total        | 244.71 cam |

| Garage |  |
|--------|--|
| Patio  |  |
| Porch  |  |

19.43 sqm 19.8 sqm 1.94 sqm

**Domaine homes**